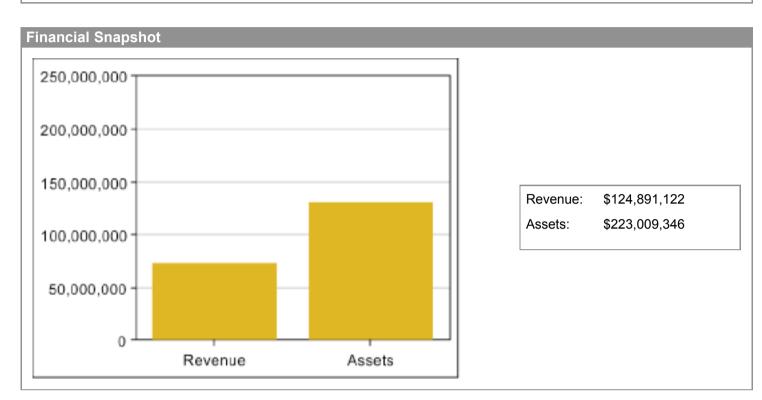

## Summary

Address
HUMANE SOCIETY OF THE UNITED STATES
700 PROFESSIONAL DR
GAITHERSBURG, MD 20879-3418

| Codes                   |                                                                                                                                                                                                               |
|-------------------------|---------------------------------------------------------------------------------------------------------------------------------------------------------------------------------------------------------------|
| EIN:                    | 530225390                                                                                                                                                                                                     |
| NTEE:                   | D200 - ANIMAL PROTECTION & WELFARE                                                                                                                                                                            |
| ERI NTEE:               | D20 - ANIMAL PROTECTION & WELFARE                                                                                                                                                                             |
| Group Exemption Number: | 0000                                                                                                                                                                                                          |
| SubSection:             | 03 - Charitable Organizations                                                                                                                                                                                 |
| Affiliate:              | 3 - Independent - This code is used if the organization is an independent organization or an independent auxiliary (i.e., not affiliated with a National, Regional, or Geographic grouping of organizations). |
| Classification:         | 1 - Corporation                                                                                                                                                                                               |
| Deductibility:          | 1 - Contributions are deductible.                                                                                                                                                                             |
| Foundation:             | 15 - Organization which receives a substantial part of its support from a governmental unit or the general public                                                                                             |
| Filing Requirement:     | 010 -                                                                                                                                                                                                         |
| Activity Code(s):       | <ul><li>059 - Schools, Colleges and Related Activities</li><li>000 -</li><li>000 -</li></ul>                                                                                                                  |