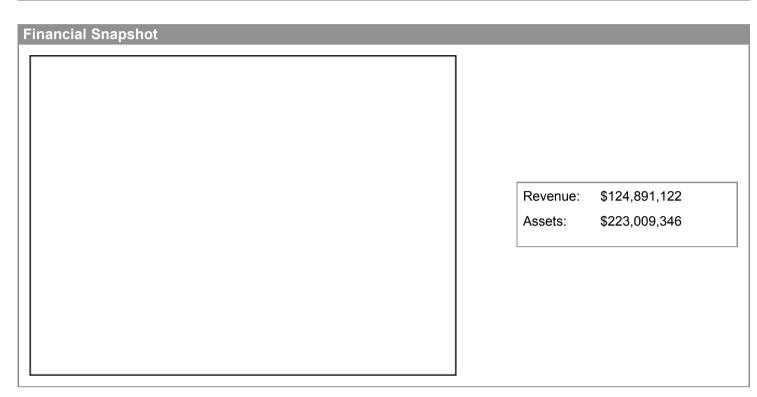

### **Nonprofit Organization Information**

New Search | Print

Summary Financials Form 990

# HUMANE SOCIETY OF THE UNITED STATES

#### Summary

Address
HUMANE SOCIETY OF THE UNITED STATES
700 PROFESSIONAL DR
GAITHERSBURG, MD 20879-3418

| Codes                   |                                                                                                                                                                                                               |
|-------------------------|---------------------------------------------------------------------------------------------------------------------------------------------------------------------------------------------------------------|
| EIN:                    | 530225390                                                                                                                                                                                                     |
| NTEE:                   | D200 - ANIMAL PROTECTION & WELFARE                                                                                                                                                                            |
| ERI NTEE:               | D20 - ANIMAL PROTECTION & WELFARE                                                                                                                                                                             |
| Group Exemption Number: | 0000                                                                                                                                                                                                          |
| SubSection:             | 03 - Charitable Organizations                                                                                                                                                                                 |
| Affiliate:              | 3 - Independent - This code is used if the organization is an independent organization or an independent auxiliary (i.e., not affiliated with a National, Regional, or Geographic grouping of organizations). |
| Classification:         | 1 - Corporation                                                                                                                                                                                               |
| Deductibility:          | 1 - Contributions are deductible.                                                                                                                                                                             |
| Foundation:             | 15 - Organization which receives a substantial part of its support from a governmental unit or the general public                                                                                             |
| Filing Requirement:     | 010 -                                                                                                                                                                                                         |
| Activity Code(s):       | 059 - Schools, Colleges and Related Activities<br>000 -<br>000 -                                                                                                                                              |